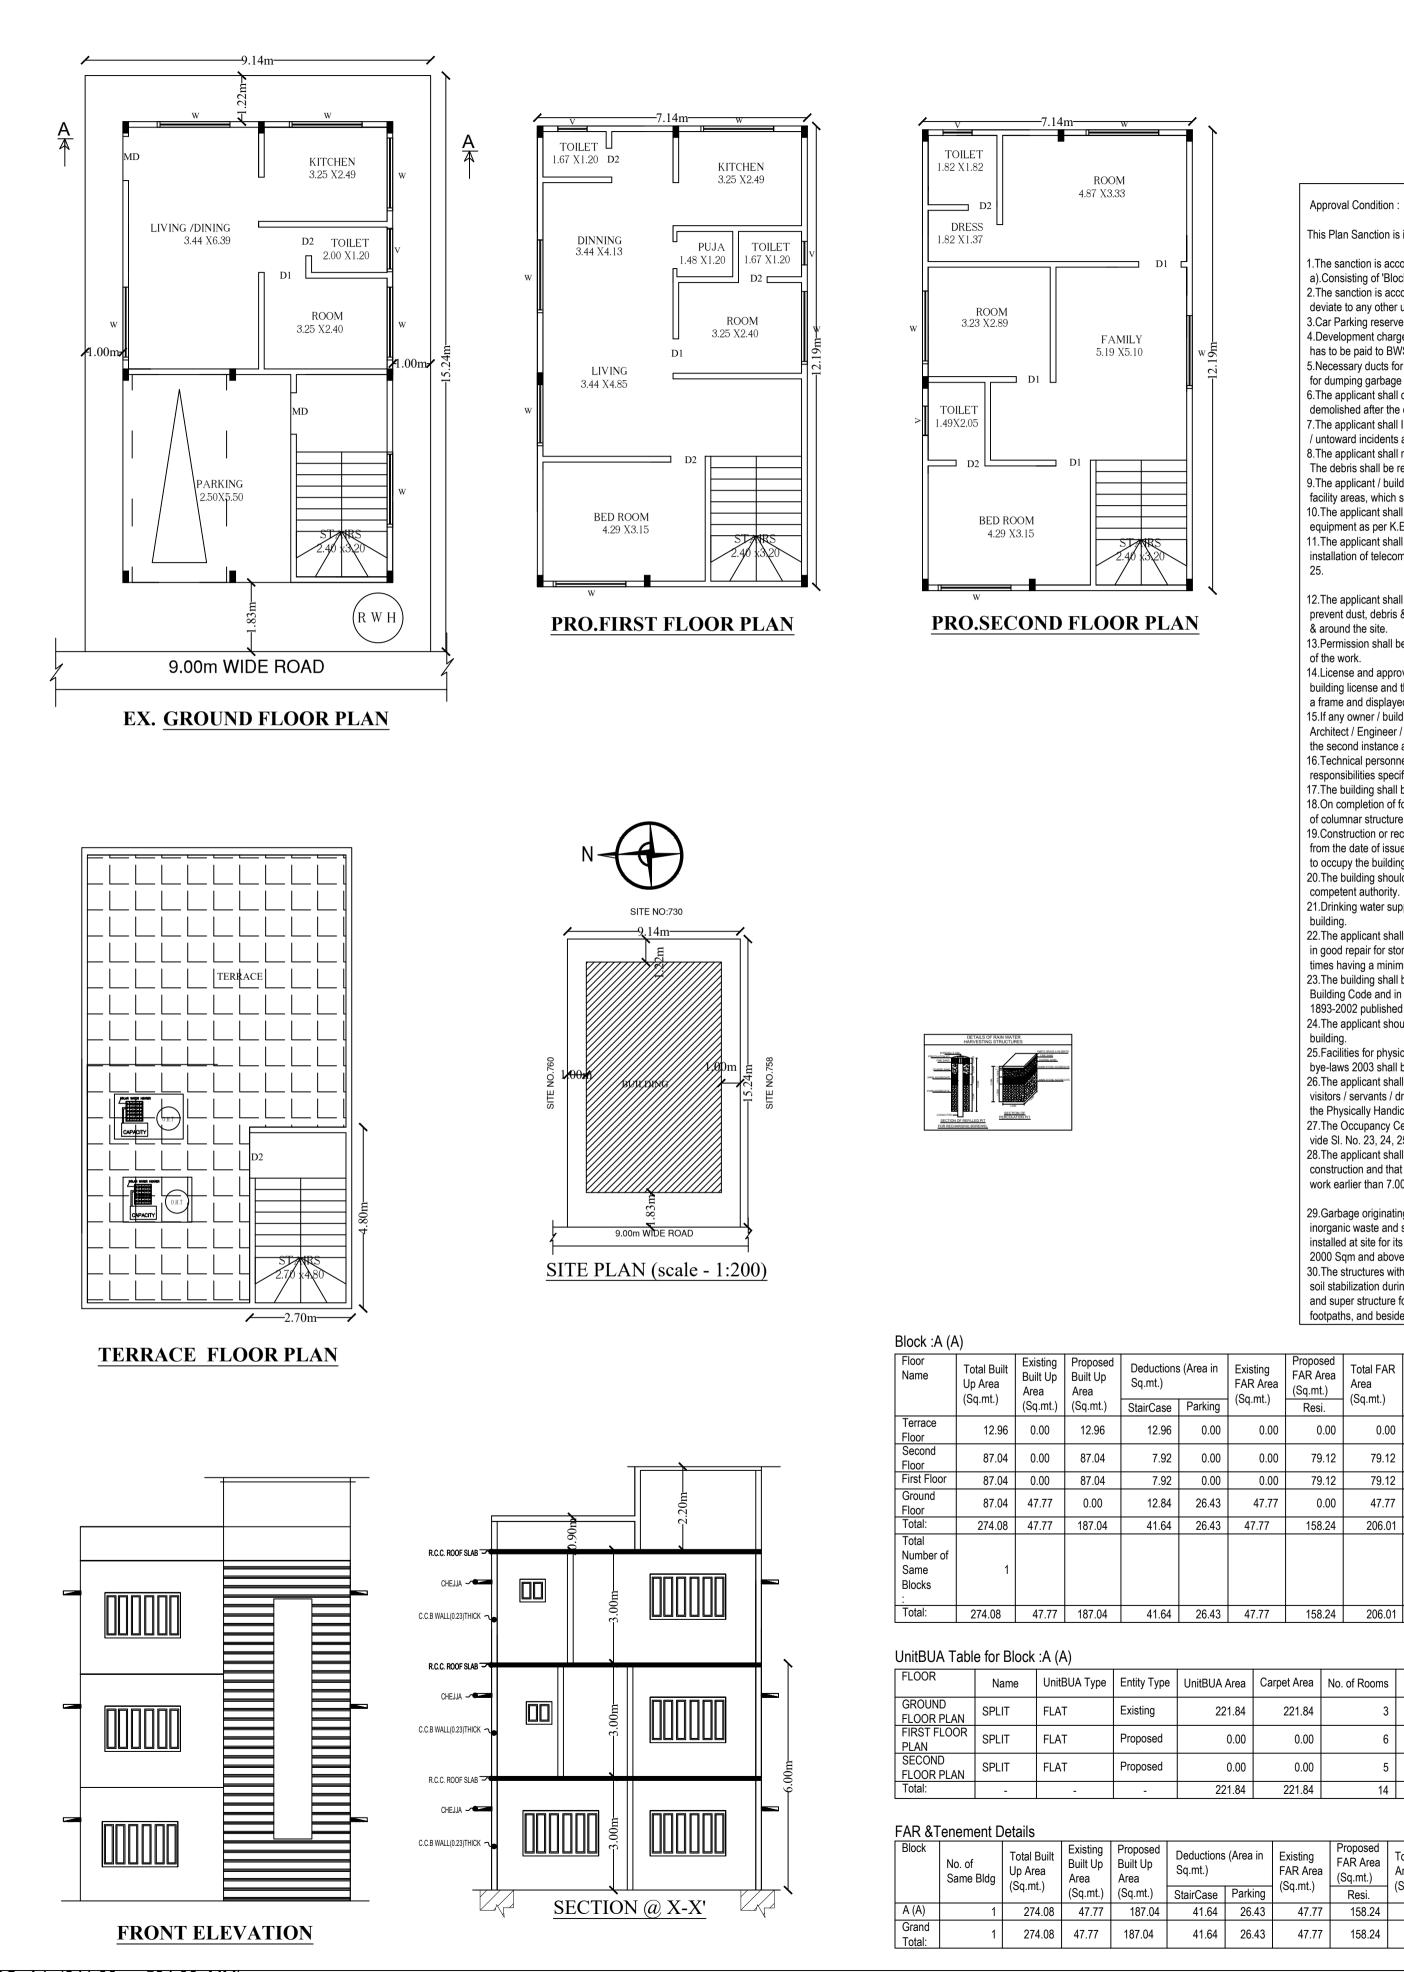

# 

| Block USE/SUBL | JSE Details |                             |                        |                            |
|----------------|-------------|-----------------------------|------------------------|----------------------------|
| Block Name     | Block Use   | Block SubUse                | Block Structure        | Block Land Use<br>Category |
| A (A)          | Residential | Plotted Resi<br>development | Bldg upto 11.5 mt. Ht. | R                          |

## Required Parking(Table 7a)

| Block |             |                             | A == = = | 1.1.  |       |            | Car   |       |
|-------|-------------|-----------------------------|----------|-------|-------|------------|-------|-------|
|       | Туре        | SubUse                      | Area     | Ur    | nits  |            | Car   |       |
| Name  | турс        | Subuse                      | (Sq.mt.) | Reqd. | Prop. | Reqd./Unit | Reqd. | Prop. |
| A (A) | Residential | Plotted Resi<br>development | 50 - 225 | 1     | -     | 1          | 1     | -     |
|       | Total :     |                             | -        | -     | -     | -          | 1     | 1     |

# Parking Check (Table 7b)

| Vehicle Type  | Re  | eqd.          | Achi  | eved          |
|---------------|-----|---------------|-------|---------------|
|               | No. | Area (Sq.mt.) | No.   | Area (Sq.mt.) |
| Car           | 1   | 13.75         | 1     | 13.75         |
| Total Car     | 1   | 13.75         | 1     | 13.75         |
| TwoWheeler    | -   | 13.75         | 0     | 0.00          |
| Other Parking | -   | -             | -     | 12.68         |
| Total         |     | 27.50         | 26.43 |               |

| Deductions<br>Sq.mt.) | s (Area in | Existing<br>FAR Area<br>(Sq.mt.) | FAR Area<br>(Sq.mt.) | Total FAR<br>Area<br>(Sq.mt.) | Tnmt (No.) |
|-----------------------|------------|----------------------------------|----------------------|-------------------------------|------------|
| StairCase             | Parking    | (34.111.)                        | Resi.                | (39.111.)                     |            |
| 12.96                 | 0.00       | 0.00                             | 0.00                 | 0.00                          | 00         |
| 7.92                  | 0.00       | 0.00                             | 79.12                | 79.12                         | 00         |
| 7.92                  | 0.00       | 0.00                             | 79.12                | 79.12                         | 00         |
| 12.84                 | 26.43      | 47.77                            | 0.00                 | 47.77                         | 01         |
| 41.64                 | 26.43      | 47.77                            | 158.24               | 206.01                        | 01         |
|                       |            |                                  |                      |                               |            |
| 41.64                 | 26.43      | 47.77                            | 158.24               | 206.01                        | 01         |

| ntity Type | UnitBUA Area | Carpet Area | No. of Rooms | No. of<br>Tenement |
|------------|--------------|-------------|--------------|--------------------|
| kisting    | 221.84       | 221.84      | 3            | 1                  |
| roposed    | 0.00         | 0.00        | 6            | 0                  |
| roposed    | 0.00         | 0.00        | 5            | 0                  |
| -          | 221.84       | 221.84      | 14           | 1                  |